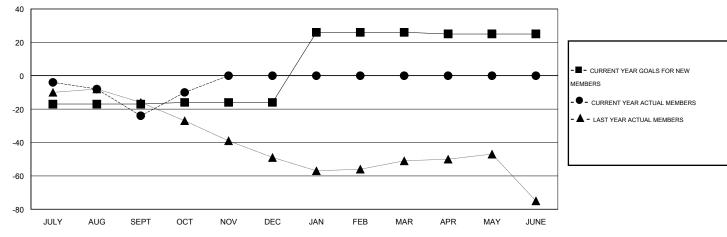

## GOALS AND ACTUAL NEW CLUBS CUMULATIVE

### GOALS AND ACTUAL MEMBERS CUMULATIVE

| DROPPED CLUBS: 0  DROPPED MEMBERS |    | 20 CLUBS OF 52 ADDED 1 OR MORE<br>NEW MEMBERS | GENDER DISTRIBU<br>MALE<br>FEMALE | TION<br>895 (66.10%)<br>459 (33.90%) |     |
|-----------------------------------|----|-----------------------------------------------|-----------------------------------|--------------------------------------|-----|
| DECEASED                          | 4  | CLICK HERE FOR HEALTH  ASSESSMENT DATA        | FAMILY UNIT MEMBERS               |                                      | 399 |
| CLUB CANCELLED                    | 0  |                                               |                                   |                                      | 195 |
| OTHER                             | 52 |                                               | HEAD OF HOUSEHOLD                 |                                      |     |
| TOTAL                             | 56 |                                               | NON-HEAD OF HOUSEHOLD             |                                      | 204 |