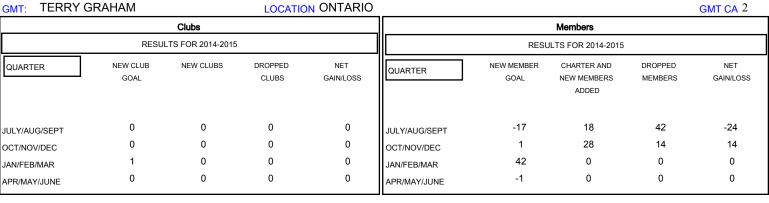

# MONTHLY MEMBERSHIP PROGRESS REPORT

### District A 3

Results as of: 10/31/2014

#### **LOCATION ONTARIO** $\mathsf{GMT}\;\mathsf{CA}\;2$



## GOALS AND ACTUAL NEW CLUBS CUMULATIVE



### GOALS AND ACTUAL MEMBERS CUMULATIVE



| DROPPED CLUBS: 0  DROPPED MEMBERS |    | 20 CLUBS OF 52 ADDED 1 OR MORE<br>NEW MEMBERS | GENDER DISTRIBU<br>MALE<br>FEMALE | TION<br>895 (66.10%)<br>459 (33.90%) |     |
|-----------------------------------|----|-----------------------------------------------|-----------------------------------|--------------------------------------|-----|
| DECEASED                          | 4  | CLICK HERE FOR HEALTH  ASSESSMENT DATA        | FAMILY UNIT MEMBERS               |                                      | 399 |
| CLUB CANCELLED                    | 0  |                                               |                                   |                                      | 195 |
| OTHER